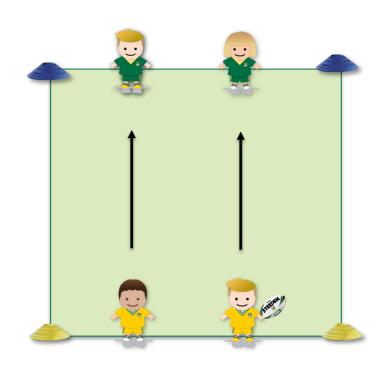

## Description

- » 2 attackers (yellow) start with a football at one end.
- » Each attacker leaves their marker heading straight towards the defenders.
- » The ball carrier chooses to run and 'Unders' or 'Overs' line and his support player must do the same.
- Support runners must not start their 'Unders' or 'Overs' line until the person passing them the ball has started changed their line run.
- » 2 defenders (green) must come up to meet the attackers.